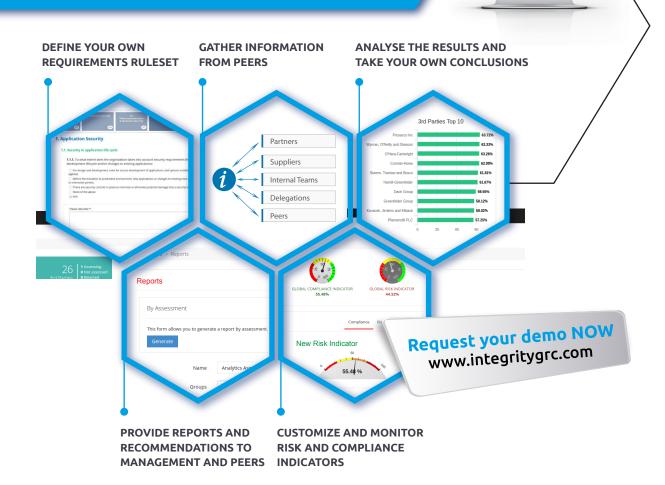

Nowadays, organisations rely on multiple processes where information flows through different peers to accomplish business goals in an efficient and effective manner, but it can be really challenging to understand how well these processes are implemented.

**ACM** from **IntegrityGRC** allows organisations to easily gather information from multiple peers and to keep a close eye on the maturity and risk levels of your organisation.

**IntegrityGRC** is a set of tools that help organisations to manage their processes, risk and compliance in a structured way.