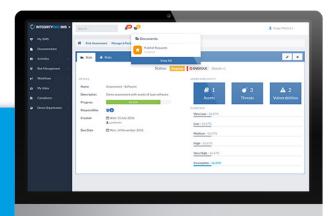

Our **IMS** Module was specifically designed to support your information security management strategy, compliance, and operations.

IMPLEMENT INCIDENT

**MANAGEMENT PROCESS** 

MANAGE ALL THE PROCESSES, ACTIVITIES AND WORKFLOWS USING CUSTOMIZED DASHBOARDS

AND OPERATION

MANAGE ALL THE PROCESSES, ACTIVITIES AND WORKFLOWS USING CUSTOMIZED DASHBOARDS

AND OPERATION

Request your demo NOW WWW.integritygrc.com

**IntegrityGRC** is a set of tools that help organisations to manage their processes, risk and compliance in a structured way.

MAP ALL THE RESOURCES

& EVIDENCE

AND GENERATE REPORTING